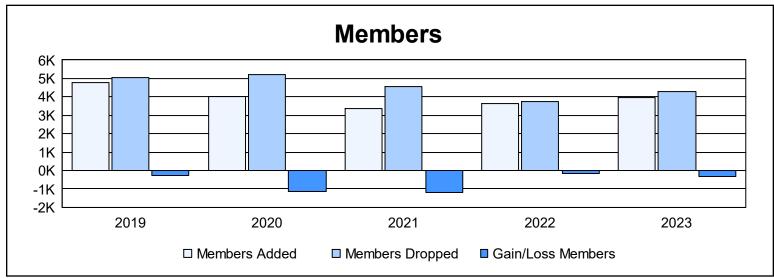

| Year      | New<br>Clubs | Dropped<br>Clubs | Gain/<br>Loss<br>Clubs | New<br>Members | Charter<br>Members | Reinstate<br>Members | Transfer<br>Members | Total<br>Member<br>Added | Total<br>Members<br>Dropped | Gain/<br>Loss<br>Members |
|-----------|--------------|------------------|------------------------|----------------|--------------------|----------------------|---------------------|--------------------------|-----------------------------|--------------------------|
| 2018-2019 | 10           | 10               | 0                      | 4,118          | 433                | 188                  | 50                  | 4,789                    | 5,051                       | -262                     |
| 2019-2020 | 11           | 15               | -4                     | 3,460          | 410                | 107                  | 61                  | 4,038                    | 5,195                       | -1,157                   |
| 2020-2021 | 12           | 10               | 2                      | 2,800          | 421                | 129                  | 37                  | 3,387                    | 4,567                       | -1,180                   |
| 2021-2022 | 16           | 8                | 8                      | 2,928          | 533                | 101                  | 56                  | 3,618                    | 3,770                       | -152                     |
| 2022-2023 | 5            | 13               | -8                     | 3,587          | 196                | 133                  | 68                  | 3,984                    | 4,301                       | -317                     |
| Average   | 11           | 11               | 0                      | 3,379          | 399                | 132                  | 54                  | 3,963                    | 4,577                       | -614                     |